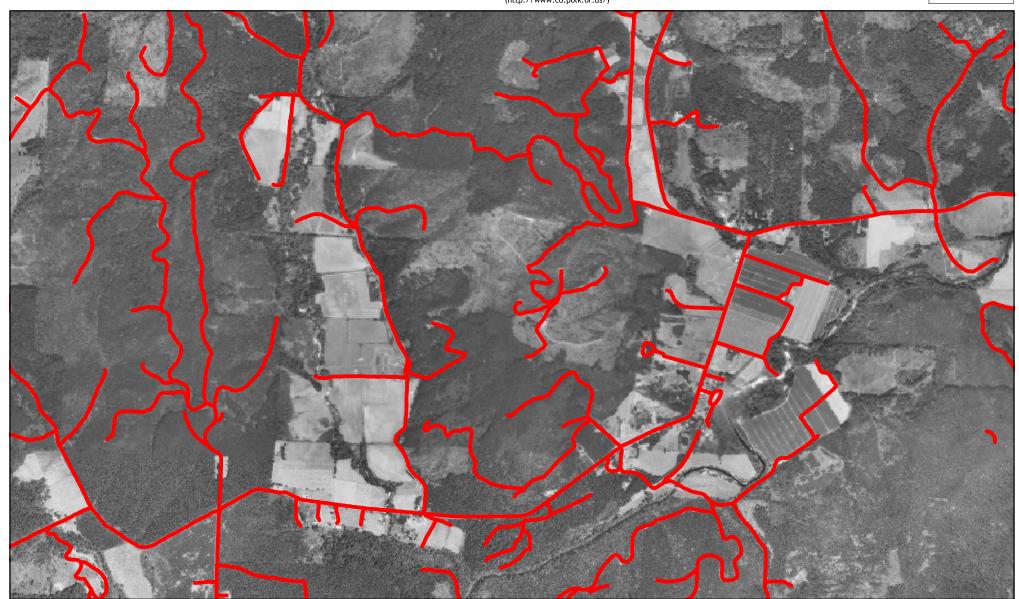

## Luckiamute/Ash Creek/American Bottom Watershed Assessment Digital Orthophoto Quadrangles (DOQs) Map 18

HARN datum, international feet Digital Orthophoto Quad (DOQ) Data Source: Courtesy of Polk County, Oregon contact: Plnotti, B. (http://www.co.polk.or.us/) Data used to create this map were compiled from multiple sources and may not meet federal or state mapping accuracy standards. For specific data sources see the accompanying watershed assessment report. This map has no warranties as to its accuracy and is to be used for planning purposes only.